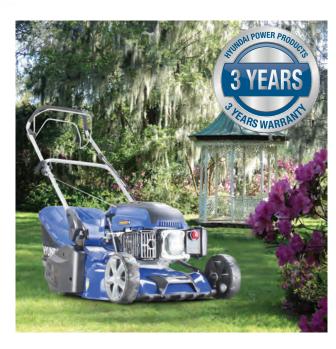

## 430mm PETROL LAWNMOWER

The HYM430SPR is a low maintenance self-propelled, rear roller lawnmower specifically designed for mowing stripes into your lawn. It is ideal for small to medium size lawns and gardens. With tool-free assembly, you can be up and running in minutes.