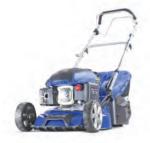

## 430mm PETROL LAWNMOWER

The HYM430SPR is a low maintenance self-propelled, rear roller lawnmower specifically designed for mowing stripes into your lawn. It is ideal for small to medium size lawns and gardens. With tool-free assembly, you can be up and running in minutes.

## **Specification**

| Model                  | HYM430SPR                                       |
|------------------------|-------------------------------------------------|
| Engine Size            | 139cc                                           |
| Engine Type            | 4-Stroke OHV Single Cylinder                    |
| Rated Power            | 2.6kW                                           |
| Drive                  | Self Propelled                                  |
| Starting System        | Recoil                                          |
| Cutting Height         | 25mm-75mm (5 Heights)                           |
| Cutting Width          | 430mm / 43cm                                    |
| <b>Cutting Options</b> | Rear Discharge, Lawn Striping and Cut & Collect |
| Grass Collector        | 45L                                             |
| Deck Material          | Steel                                           |
| Dimensions             | 1300 x 480 x 1030mm                             |
| Net Weight             | 32kg                                            |