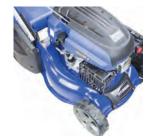

## 430mm PETROL LAWNMOWER

The HYM430SPR is a low maintenance self-propelled, rear roller lawnmower specifically designed for mowing stripes into your lawn. It is ideal for small to medium size lawns and gardens. With tool-free assembly, you can be up and running in minutes.

## **Specification**

| Model                  | HYM430SPR                                       |
|------------------------|-------------------------------------------------|
| Engine Size            | 139cc                                           |
| Engine Type            | 4-Stroke OHV Single Cylinder                    |
| Rated Power            | 2.6kW                                           |
| Drive                  | Self Propelled                                  |
| Starting System        | Recoil                                          |
| Cutting Height         | 25mm-75mm (5 Heights)                           |
| Cutting Width          | 430mm / 43cm                                    |
| <b>Cutting Options</b> | Rear Discharge, Lawn Striping and Cut & Collect |
| Grass Collector        | 45L                                             |
| Deck Material          | Steel                                           |
| Dimensions             | 1300 x 480 x 1030mm                             |
| Net Weight             | 32kg                                            |