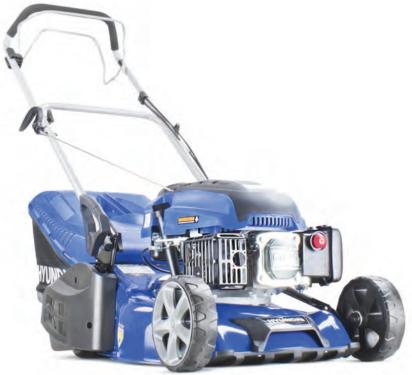

## **HYUNDAI HYM430SPR**

## 430mm PETROL LAWNMOWER

The HYM430SPR is a low maintenance self-propelled, rear roller lawnmower specifically designed for mowing stripes into your lawn. It is ideal for small to medium size lawns and gardens. With tool-free assembly, you can be up and running in minutes.